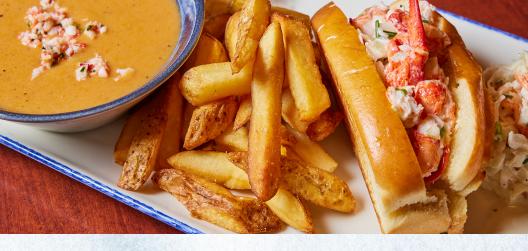

## PETIT LOBSTER ROLL 30

warm butter-poached or traditional with lemon mayo, warm griddled brioche roll, fries and coleslaw